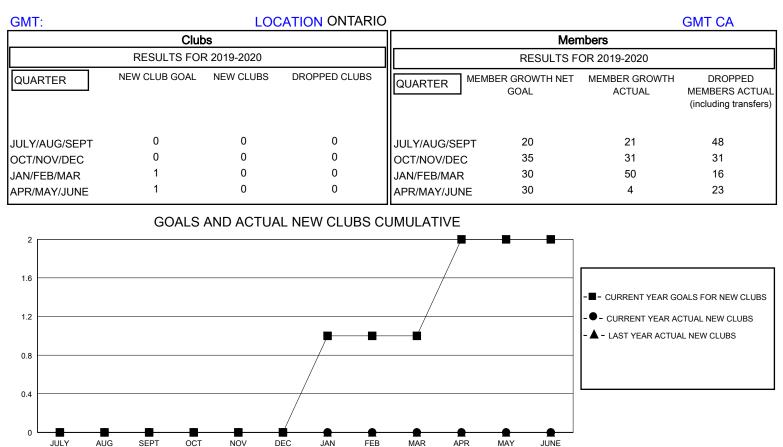

## District A 16

Results as of: 5/31/2020

NOV

MAR

APR

MAY

| DROPPED CLUBS: 0 |     | 40 CLUBS OF 52 ADDED 1 OR MORE<br>NEW MEMBERS | GENDER DISTRIBUTION        |              |     |
|------------------|-----|-----------------------------------------------|----------------------------|--------------|-----|
|                  |     |                                               | MALE                       | 810 (67.33%) |     |
|                  |     |                                               | FEMALE                     | 393 (32.67%) |     |
| DROPPED MEMBERS  |     |                                               |                            |              |     |
| DECEASED         | 18  | CLICK HERE FOR CUMULATIVE<br>MEMBERSHIP DATA  | TOTAL FAMILY UNIT MEMBERS  |              | 291 |
| CLUB CANCELLED   | 0   |                                               | FAMILY MEMBERS PAYING HALF |              | 151 |
| OTHER            | 100 |                                               |                            |              | 151 |
| TOTAL            | 118 |                                               |                            |              |     |