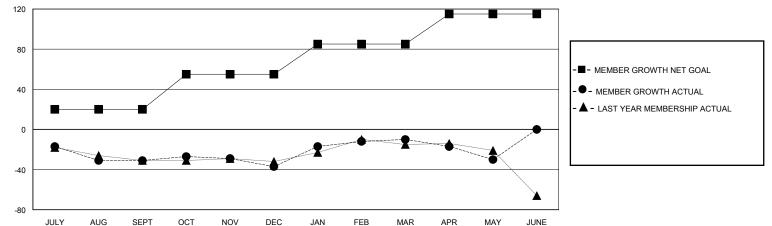

## District A 16

Results as of: 5/31/2020

NOV

MAR

APR

MAY

| DROPPED CLUBS: 0 |     | 40 CLUBS OF 52 ADDED 1 OR MORE<br>NEW MEMBERS | GENDER DISTRIBUTION        |              |     |
|------------------|-----|-----------------------------------------------|----------------------------|--------------|-----|
|                  |     |                                               | MALE                       | 810 (67.33%) |     |
|                  |     |                                               | FEMALE                     | 393 (32.67%) |     |
| DROPPED MEMBERS  |     |                                               |                            |              |     |
| DECEASED         | 18  | CLICK HERE FOR CUMULATIVE<br>MEMBERSHIP DATA  | TOTAL FAMILY UNIT MEMBERS  |              | 291 |
| CLUB CANCELLED   | 0   |                                               | FAMILY MEMBERS PAYING HALF |              | 151 |
| OTHER            | 100 |                                               |                            |              | 151 |
| TOTAL            | 118 |                                               |                            |              |     |